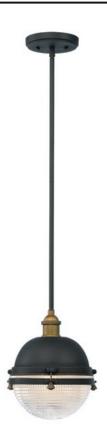

## **PRODUCT DESCRIPTION**

This nautical design features a solid dome of aluminum finished in Oil Rubbed Bronze with solid brass hardware finished in Antique Brass. The Clear prismatic glass diffuser completes the authentic look of this outdoor collection.

### **FINISHES OPTION**

Oil Rubbed Bronze / Antique Brass (OIAB)

# **GLASS**

Clear CL

### MATERIAL

Aluminum, Brass, Glass