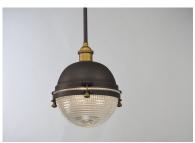

## **PRODUCT DESCRIPTION**

This nautical design features a solid dome of aluminum finished in Oil Rubbed Bronze with solid brass hardware finished in Antique Brass. The Clear prismatic glass diffuser completes the authentic look of this outdoor collection.

### **FINISHES OPTION**

Oil Rubbed Bronze / Antique Brass (OIAB)

# **GLASS**

Clear CL

### MATERIAL

Aluminum, Brass, Glass