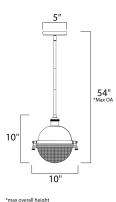

# **MEASUREMENTS**

: 10" L x 10" W x 10" H DIMENSION

MAX OAH : 54" OAH

CANOPY : 5" W x 0.75" H x 5" L

HANGING WEIGHT : 4.84 lb WIRE LENGTH : 120"