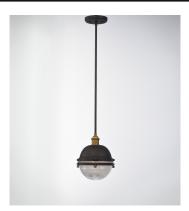

## **PRODUCT DESCRIPTION**

This nautical design features a solid dome of aluminum finished in Oil Rubbed Bronze with solid brass hardware finished in Antique Brass. The Clear prismatic glass diffuser completes the authentic look of this outdoor collection.

### **FINISHES OPTION**

Oil Rubbed Bronze / Antique Brass (OIAB)

# **GLASS**

Clear CL

### MATERIAL

Aluminum, Brass, Glass